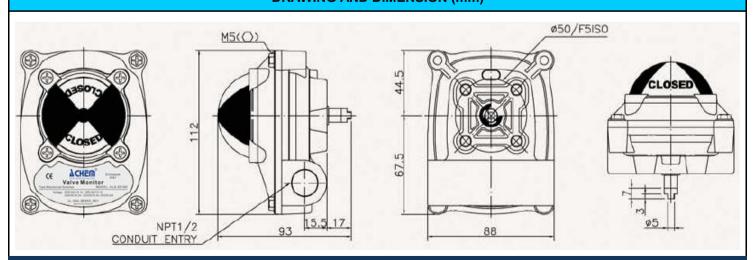

device can senses mechanical position (on/off) of valve for remote PLC or PC indication. The visual indicator on the top of the device can also clearly display the valve position for local detection.



# SPECIFICATIONS AND TECHNICAL DATA **Enclosure** Aluminium die casting **NBR O-rings Environment** IP67 (Optional: IP68) **Fasteners** Stainless steel Shaft Stainless steel Namur 2 - M20x1.5 **Conduit Entries** Optional: 2 - 1/2"NPT , 2 - G1/2" **Terminal Strip Contacts** -20℃-80℃ Ambient Temperature **Mounting Bracket** 30 x 80, 130 H:20, 30 (Stainless Steel) Sensor: Mechanical Switches Model No. Omron micro switches 15A ,125VAC~250VAC **Operating Voltage**

# UL, CSA, SEMKO, SEV, EN61058-1

**Mechanical Switches Approved By** 

## **WIRING DIAGRAM**



## **DRAWING AND DIMENSION (mm)**