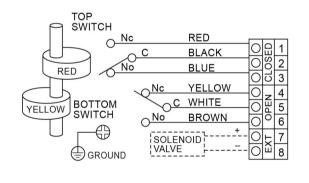

e. Armed with mechanical switch this device can senses mechanical position (on/off) of valve for remote PLC or PC indication. The visual indicator on the top of the device can also clearly display the valve position for local detection.



# SPECIFICATIONS AND TECHNICAL DATA **Enclosure** Aluminium die casting **NBR O-rings Environment** IP67 (Optional: IP68) **Fasteners** Stainless steel Shaft Stainless steel Namur 2 - M20x1.5 **Conduit Entries** Optional: 2 - 1/2"NPT , 2 - G1/2" **Terminal Strip Contacts** -20℃-80℃ Ambient Temperature **Mounting Bracket** 30 x 80, 130 H:20, 30 (Stainless Steel) Sensor: Mechanical Switches Model No. Omron micro switches 15A ,125VAC~250VAC **Operating Voltage**

# UL, CSA, SEMKO, SEV, EN61058-1

**Mechanical Switches Approved By** 

## **WIRING DIAGRAM**



## **DRAWING AND DIMENSION (mm)**