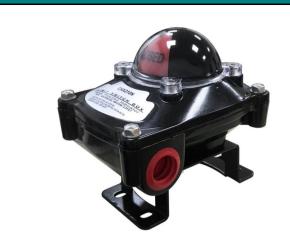

### **PRODUCT NAME**

**Valve Monitor** 

MODEL NO.

ALS210M2

#### **DESCRIPTION OF THE PRODUCT**

The ALS210M2 series valve monitor is a rotary position indication device. Armed with mechanical switch this device can senses mechanical position (on/off) of valve for remote PLC or PC indication. The visual indicator on the top of the device can also clearly display the valve position for local detection.