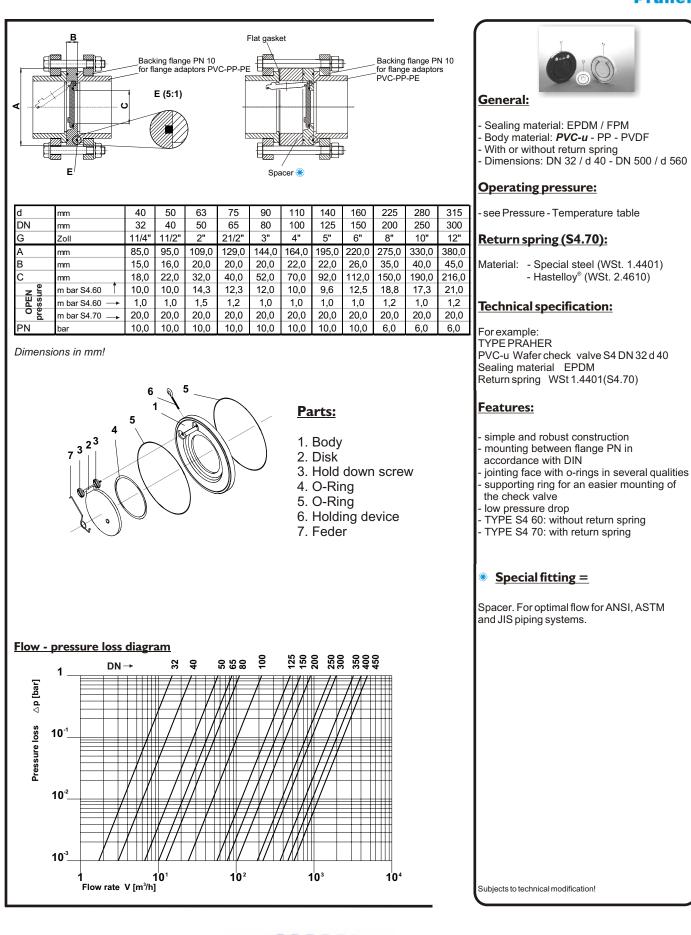

# Wafer check valve S4 Code: 46

# Technical data

PVC-u

Arendal: 37 06 11 40 Bergen: 55 39 32 00 J.S. COCK <sup>A</sup>/<sub>s</sub>

Oslo: 22 21 51 00 Stavanger: 51 63 31 49

Page 10/PVC

Wafer check valve S4 Code: 46

| / |
|---|

PVC-u